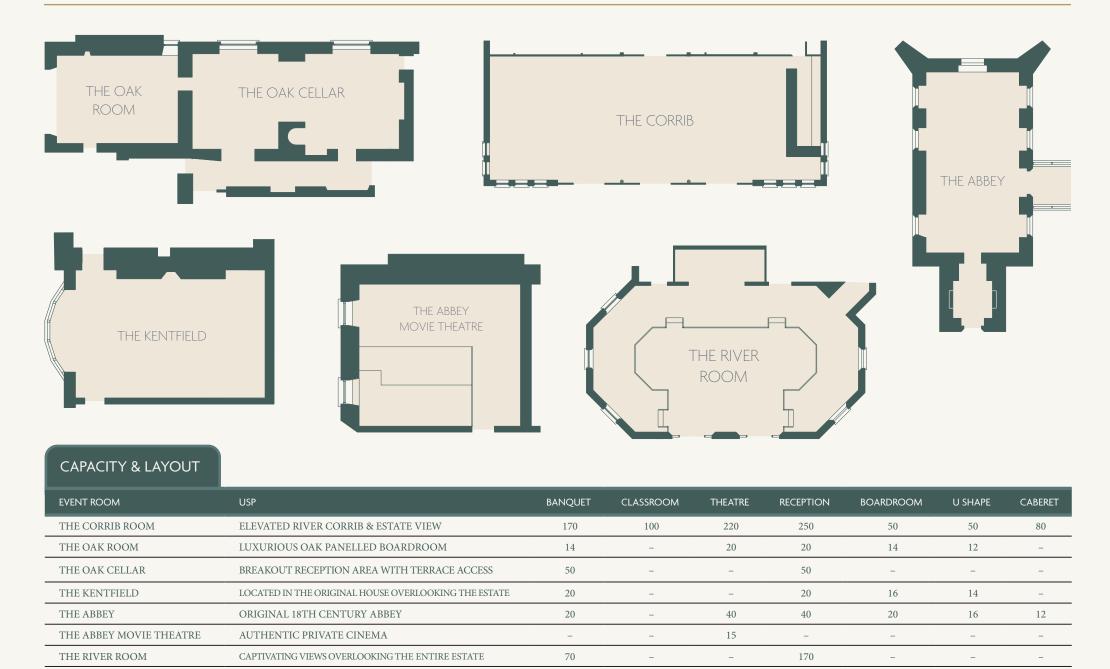

## **Glenlo Abbey Meeting Rooms**

## DIMENSIONS: METRES (M)/FEET (FT)

| EVENT ROOM              | NATURAL LIGHT | SQUARE METRE | SQUARE FEET | LENGTH (M/FT) | WIDTH (M/FT) | CEILING HEIGHT (M/FT) |
|-------------------------|---------------|--------------|-------------|---------------|--------------|-----------------------|
| THE CORRIB ROOM         | YES           | 184          | 1964        | 24/77         | 8/26         | 4/13                  |
| THE OAK ROOM            | YES           | 37           | 398         | 5/17          | 7/24         | 3/9                   |
| THE OAK CELLAR          | YES           | 100          | 1073        | 5/17          | 12/40        | 3/9                   |
| THE KENTFIELD           | YES           | 38           | 404         | 8/25          | 5/16         | 3/10                  |
| THE ABBEY               | YES           | 45.6         | 490         | 9/31          | 5/16         | 8/26                  |
| THE ABBEY MOVIE THEATRE | YES           | 34           | 396         | 6/18          | 6/20         | 4/10                  |
| THE RIVER ROOM          | YES           | 183          | 1964        | 24/77         | 8/26         | 5/16                  |