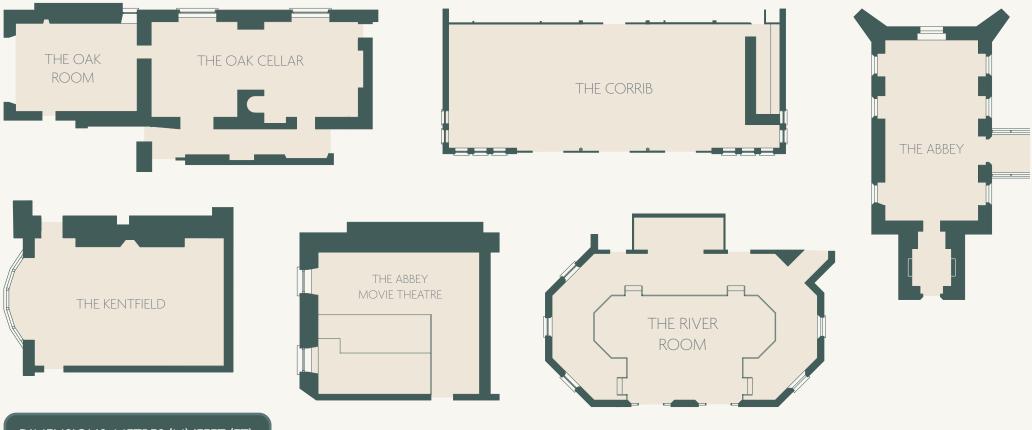

## **Glenlo Abbey Meeting Rooms**

## DIMENSIONS: METRES (M)/FEET (FT)

| EVENT ROOM              | NATURAL LIGHT | SQUARE METRE | SQUARE FEET | LENGTH (M/FT) | WIDTH (M/FT) | CEILING HEIGHT (M/FT) |
|-------------------------|---------------|--------------|-------------|---------------|--------------|-----------------------|
| THE CORRIB ROOM         | YES           | 184          | 1964        | 24/77         | 8/26         | 4/13                  |
| THE OAK ROOM            | YES           | 37           | 398         | 5/17          | 7/24         | 3/9                   |
| THE OAK CELLAR          | YES           | 100          | 1073        | 5/17          | 12/40        | 3/9                   |
| THE KENTFIELD           | YES           | 38           | 404         | 8/25          | 5/16         | 3/10                  |
| THE ABBEY               | YES           | 45.6         | 490         | 9/31          | 5/16         | 8/26                  |
| THE ABBEY MOVIE THEATRE | YES           | 34           | 396         | 6/18          | 6/20         | 4/10                  |
| THE RIVER ROOM          | YES           | 183          | 1964        | 24/77         | 8/26         | 5/16                  |