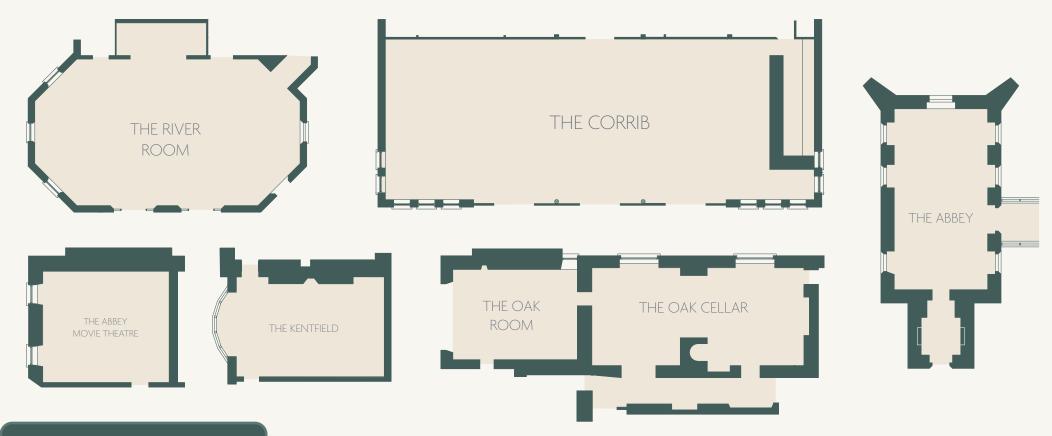

## DIMENSIONS: METRES (M)/FEET (FT)

| EVENT ROOM              | NATURAL LIGHT | SQUARE METRE | SQUARE FEET | LENGTH (M/FT) | WIDTH (M/FT) | CEILING HEIGHT (M/FT) |  |
|-------------------------|---------------|--------------|-------------|---------------|--------------|-----------------------|--|
| THE CORRIB ROOM         | YES           | 184          | 1964        | 24/77         | 8/26         | 4/13                  |  |
| THE OAK ROOM            | YES           | 37           | 398         | 5/17          | 7/24         | 3/9                   |  |
| THE OAK CELLAR          | YES           | 100          | 1073        | 5/17          | 12/40        | 3/9                   |  |
| THE KENTFIELD           | YES           | 38           | 404         | 8/25          | 5/16         | 3/10                  |  |
| THE ABBEY               | YES           | 45.6         | 490         | 9/31          | 5/16         | 8/26                  |  |
| THE ABBEY MOVIE THEATRE | YES           | 34           | 396         | 6/18          | 6/20         | 4/10                  |  |
| THE RIVER ROOM          | YES           | 183          | 1964        | 24/77         | 8/26         | 5/16                  |  |