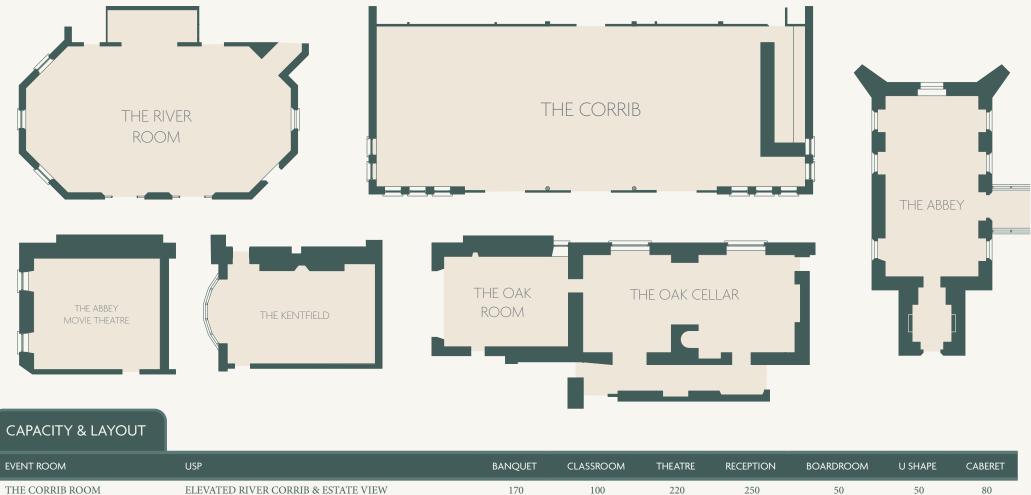

## **Glenlo Abbey Meeting Rooms**

| THE CORRIB ROOM         | ELEVATED RIVER CORRIB & ESTATE VIEW                  | 170 | 100 | 220 | 250 | 50 | 50 | 80 |
|-------------------------|------------------------------------------------------|-----|-----|-----|-----|----|----|----|
| THE OAK ROOM            | LUXURIOUS OAK PANELLED BOARDROOM                     | 14  | -   | 20  | 20  | 14 | 12 | -  |
| THE OAK CELLAR          | BREAKOUT RECEPTION AREA WITH TERRACE ACCESS          | 50  | -   | -   | 50  | -  | -  | -  |
| THE KENTFIELD           | LOCATED IN THE ORIGINAL HOUSE OVERLOOKING THE ESTATE | 20  | -   | -   | 20  | 16 | 14 | -  |
| THE ABBEY               | ORIGINAL 18TH CENTURY ABBEY                          | 20  | -   | 40  | 40  | 20 | 16 | 12 |
| THE ABBEY MOVIE THEATRE | AUTHENTIC PRIVATE CINEMA                             | -   | -   | 15  | -   | -  | -  | -  |
| THE RIVER ROOM          | CAPTIVATING VIEWS OVERLOOKING THE ENTIRE ESTATE      | 70  | -   | -   | 170 | -  | -  | _  |